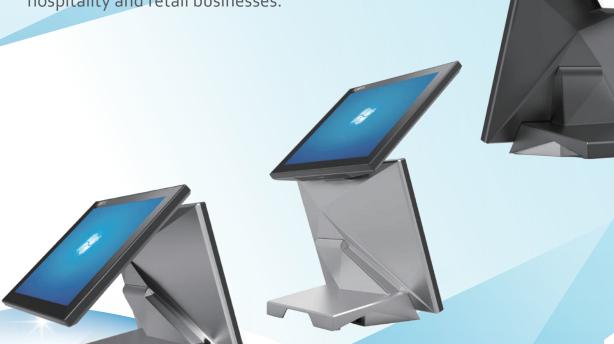

## SENOR.

- Intel Celeron Processor platform
- Two M.2 SSD storage
- Ergonomic touch screen thin, flat, projected capacitive touch panel
- Tool-free replaceable colorful bezel with full flat touch screen
- Folded flat or adjusted to all tile angles from flat to 60°
- Variety of POS peripherals
- Ventless and Fanless

- Various I/O port options
- Water and dust proof

V<sub>3</sub> series features a brand new concept to present an ultra-narrow bezel screen and a sleek exterior design, with the option of colorful bezel casings to represent your elegant style.

The V<sub>3</sub> offers support touch LCD in a new edge to edge design, featuring a mix & match range of modular colored bezel frames; creating a visually pleasing appearance.

V<sub>3</sub> is the ideal companion for all requirements of hospitality and retail businesses.