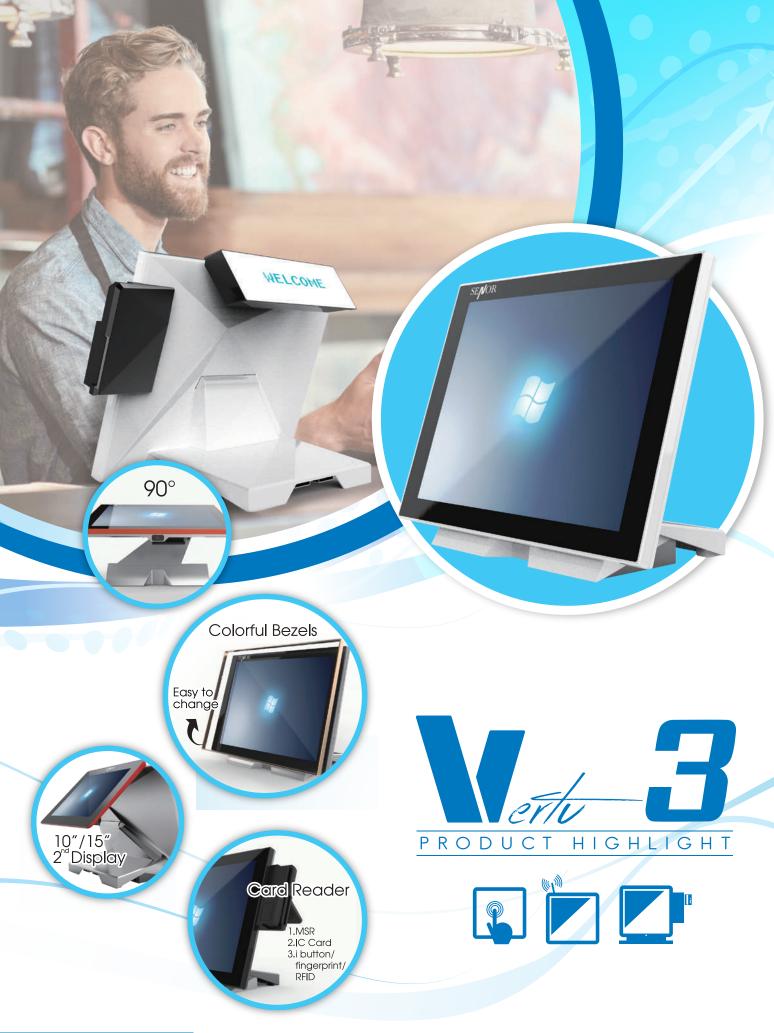

## SENOR.

- Intel Celeron Processor platform
- Two M.2 SSD storage
- Ergonomic touch screen thin, flat, projected capacitive touch panel
- Tool-free replaceable colorful bezel with full flat touch screen
- Folded flat or adjusted to all tile angles from flat to 60°
- Variety of POS peripherals
- Ventless and Fanless

- Various I/O port options
- Water and dust proof

V<sub>3</sub> series features a brand new concept to present an ultra-narrow bezel screen and a sleek exterior design, with the option of colorful bezel casings to represent your elegant style.

The V<sub>3</sub> offers support touch LCD in a new edge to edge design, featuring a mix & match range of modular colored bezel frames; creating a visually pleasing appearance.

V<sub>3</sub> is the ideal companion for all requirements of hospitality and retail businesses.