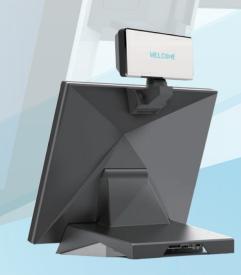

## SENOR.

- Intel Celeron Processor platform
- Two M.2 SSD storage
- Ergonomic touch screen thin, flat, projected capacitive touch panel
- Tool-free replaceable colorful bezel with full flat touch screen
- Folded flat or adjusted to all tile angles from flat to 60°
- Variety of POS peripherals
- Ventless and Fanless

- Various I/O port options
- Water and dust proof

V<sub>3</sub> series features a brand new concept to present an ultra-narrow bezel screen and a sleek exterior design, with the option of colorful bezel casings to represent your elegant style.