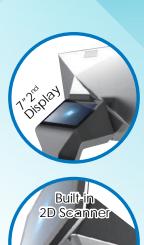

The i3 combines a minimalistic modular design with functionality. It offers a dedicated space under the screen that can be fitted with a receipt printer or barcode scanner as well as multiple accessories and peripherals options including customer display, dual-screen system for display applications