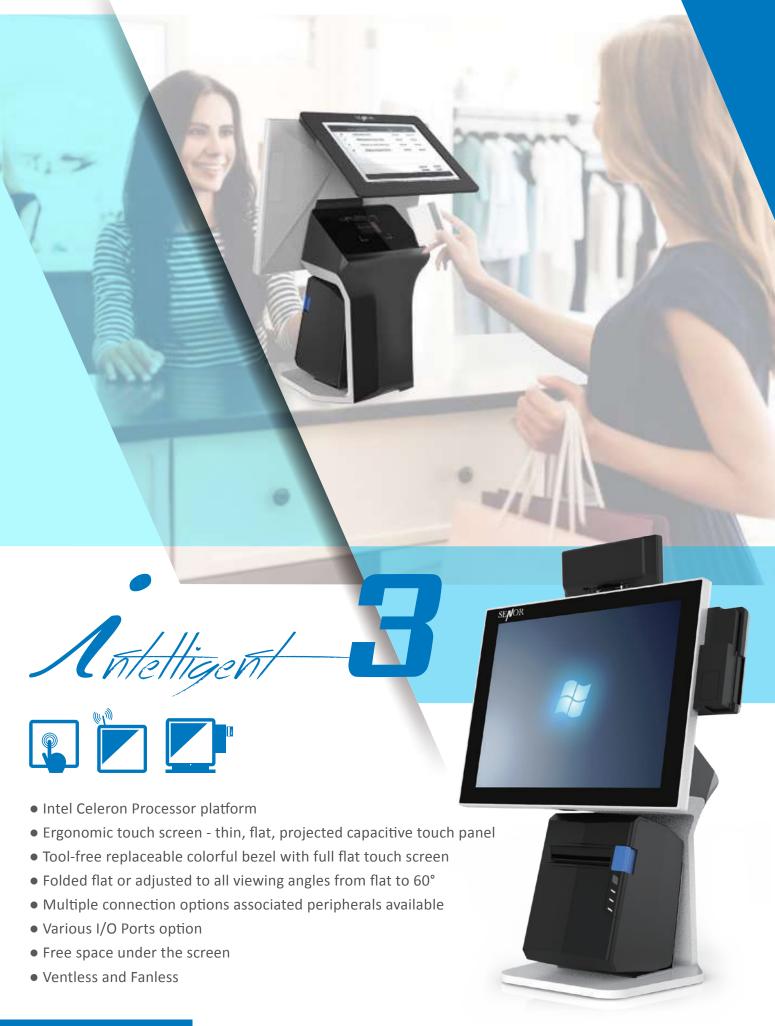

ig series features a brand new concept to present an ultra-narrow bezel screen and sleek exterior design with colorful bezel and casing to represent your elegant style. The i3 is an energy-efficient solution of compact construction with fanless mechanism fitted in a high-performing system enabling for a quiet, highly reliable and stylish operation.

The i3 combines a minimalistic modular design with functionality. It offers a dedicated space under the screen that can be fitted with a receipt printer or barcode scanner as well as multiple accessories and peripherals options including customer display, dual-screen system for display applications