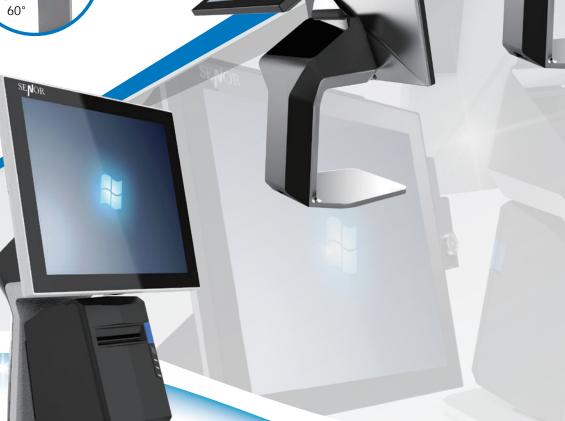

ig series features a brand new concept to present an ultra-narrow bezel screen and sleek exterior design with colorful bezel and casing to represent your elegant style. The i3 is an energy-efficient solution of compact construction with fanless mechanism fitted in a high-performing system enabling for a quiet, highly reliable and stylish operation.

The i3 combines a minimalistic modular design with functionality. It offers a dedicated space under the screen that can be fitted with a receipt printer or barcode scanner as well as multiple accessories and peripherals options including customer display, dual-screen system for display applications