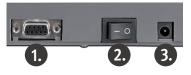

 ${f 2.}$  ON | OFF-Switch

3. Mains cable port

The foam in the coin cups reduces the volume during the counting process.

The opening transport unit allows a smooth processing in cleaning, the removal of foreign objects and the adjustment of the machine.