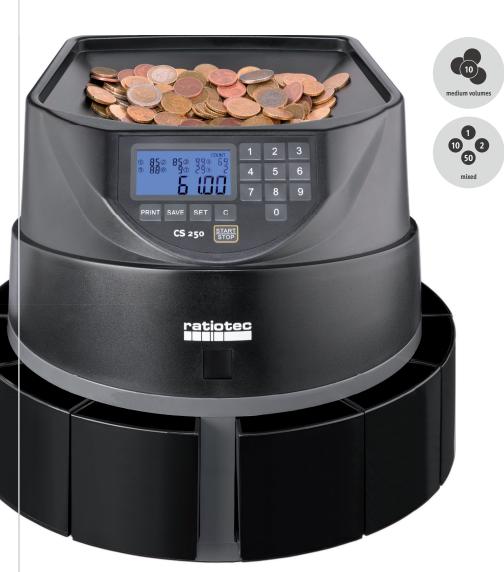

## **COINSORTER AND COUNTER**

We support retail

The CS 250 | CS 250 special counts and sorts all Euro coins quickly and reliably. With a speed of up to 550 coins per minute, this device quickly calculates the precise counting result. The menu allows to insert a display by value or amount of coins as well as a counting stop for each type of coins.

## Feature:

The CS 250 special is designed for counting and sorting high volumes of the 5 higher coin denominations (10 c  $- 2 \le$ ).

- · Counts and sorts Euro coins
- Ideal for medium counting volumes
- Robust metal plate minimal wear
- Batch function with individually adjustable stops
- High quality LED display
- Maximum speed 550 coins per minute
- Easy opening for comfortable cleaning and maintenance

| Technical data                 | coinsorter CS 250   CS 250 special |
|--------------------------------|------------------------------------|
| Counts coins   sorts coins     | <b>√</b>   <b>√</b>                |
| Currency                       | EUR                                |
| Display                        | LED display                        |
| Speed                          | 550 coins per minute               |
| Counting capacity              | 400.000 coins per year             |
| Capacity feeder                | 500-600 coins                      |
| Optional accessories           | receipt printer RTP 300            |
| Display total amount   bunch   | <b>√</b>   <b>√</b>                |
| Ports                          | Power plug   printer port          |
| Contents                       | Mains cable   user manual          |
| Measurements (l x w x h in mm) | 290 x 300 x 245                    |
| Weight (in kg)                 | 4,8                                |