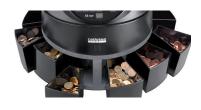

 ${f 2.}$  ON | OFF-Switch

3. Mains cable port

The foam in the coin cups reduces the volume during the counting process.

The opening transport unit allows a smooth processing in cleaning, the removal of foreign objects and the adjustment of the machine.