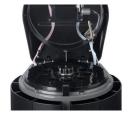

 ${f 2.}$  ON | OFF-Switch

3. Mains cable port

The foam in the coin cups reduces the volume during the counting process.

The opening transport unit allows a smooth processing in cleaning, the removal of foreign objects and the adjustment of the machine.